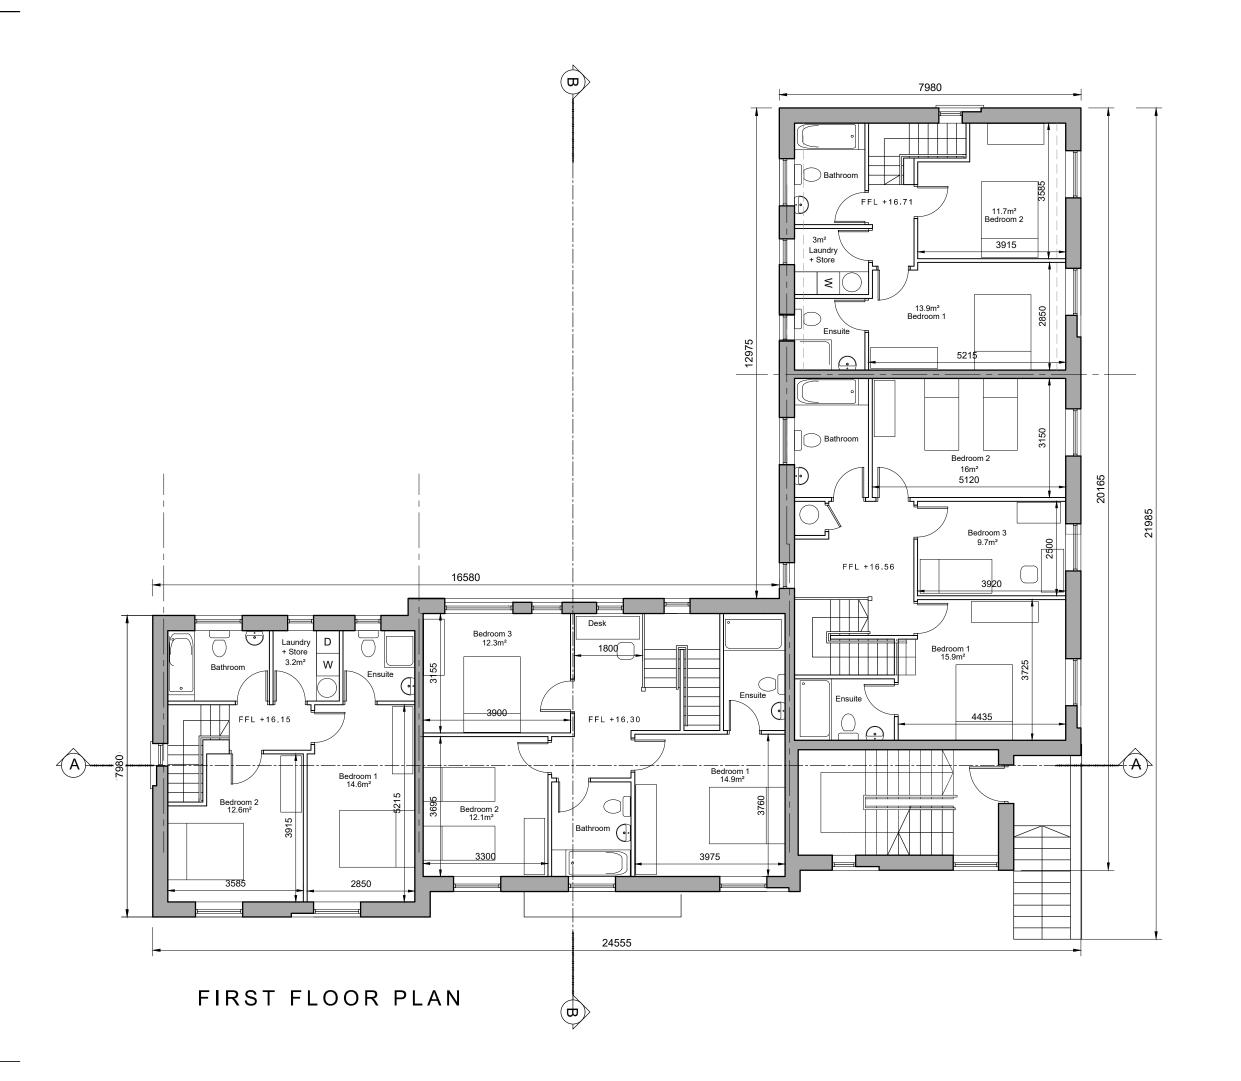

- Do not scale this drawing.
- All dimensions to be checked on site.
- To be read with relevant Engineers drawings.

## Notes:

All dimensions in millimetres

### External Finishes:

Clay or concrete tiles or slates with solar thermal or photovoltaic panels subject to orientation and detailed design.

Selected facing brick or smooth painted render finish as shown.

uPVC, aluminium or timber framed. Timber or powder coated metal panels where shown.

Gutters/downpipes: uPVC or aluminium

# Front Door:

Selected coloured composite or painted timber door with fanlight and/or sidelight and/or glazed light in leaf

Front threshold zone: Shrub and/or tree planting.



| DUPLEX BLOCK 1 |
|----------------|

FIRST FLOOR PLAN

# PART V

DEVELOPMENT AT AUBURN MALAHIDE

# KINWEST LIMITED

AUBURN SHD